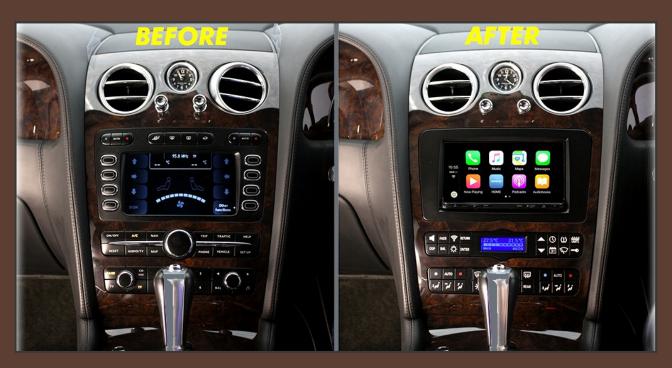

## BENTLEY INFOTAINMENT SYSTEM UPGRADE

For BENTLEY GT, GTC, FLYING SPUR 2004-2011

We can UPDATE your 2004-2011 Bentley GT, GTC or Flying Spur to today's in-car technology

Garmin Satellite Navigation Android Auto Reverse Camera Compatible Touchscreen controls Digital Radio DAB Apple Carplay
Advanced Blue Tooth

Ready for "Air " mirroring

Seamless installation of the updated Kenwood DNX8160DABS double din multi media head unit, maintaining all existing factory features and steering wheel controls.

Latest Australian navigation mapping card.

SUPPLIED AND FITTED \$6950 + gst

\* Reverse Camera Kit available \$680+gst supplied and fitted.

www.paradisegarage.com.au